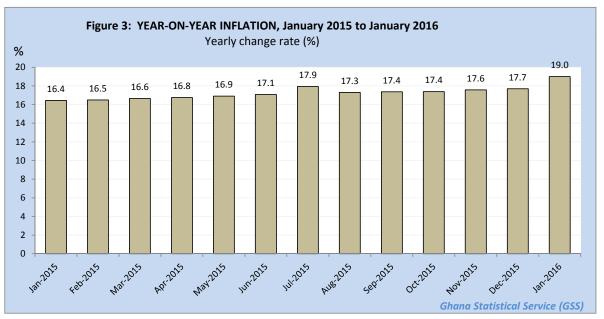

The year-on-year inflation rate as measured by the CPI stood at 19.0 percent in January 2016, up by 1.3 percentage points from the 17.7 percent recorded in December 2015, (Figure 1). This rate of inflation for January 2016 is the percentage change in the Consumer Price Index (CPI) over the twelve-month period, from January 2015 to January 2016.

Table 1: Consumer Price Index, January 2015 to January 2016

| Year / Month | Year / Month Index 2012 = 100 |               | rate (%)    |
|--------------|-------------------------------|---------------|-------------|
|              |                               | Monthly (m/m) | Yearly(y/y) |
| Jan-2015     | 141.1                         | 3.4           | 16.4        |
| Feb-2015     | 142.8                         | 1.2           | 16.5        |
| Mar-2015     | 144.3                         | 1.0           | 16.6        |
| Apr-2015     | 146.9                         | 1.8           | 16.8        |
| May-2015     | 148.4                         | 1.0           | 16.9        |
| Jun-2015     | 151.0                         | 1.8           | 17.1        |
| Jul-2015     | 154.5                         | 2.3           | 17.9        |
| Aug-2015     | 153.3                         | -0.7          | 17.3        |
| Sep-2015     | 153.1                         | -0.1          | 17.4        |
| Oct-2015     | 157.2                         | 2.7           | 17.4        |
| Nov-2015     | 158.9                         | 1.0           | 17.6        |
| Dec-2015     | 160.6                         | 1.1           | 17.7        |
| Jan-2016     | 168.0                         | 4.6           | 19.0        |