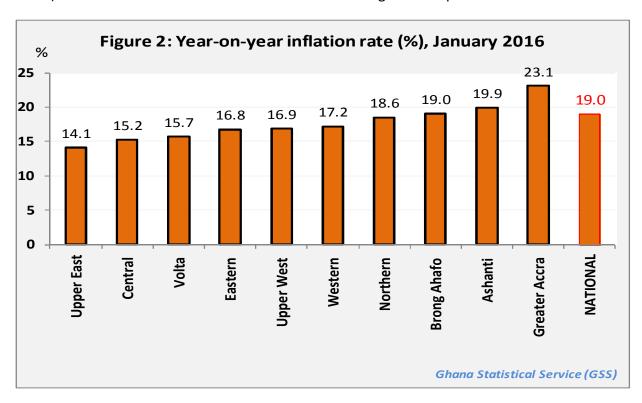

#### **Regional differentials**

At the regional level, the year-on-year inflation rate ranged from 14.1 percent in the Upper East Region to 23.1 percent in the Greater Accra Region (Figure 2). Two regions (Ashanti and Greater Accra) recorded inflation rates above the national average of 19.0 percent.