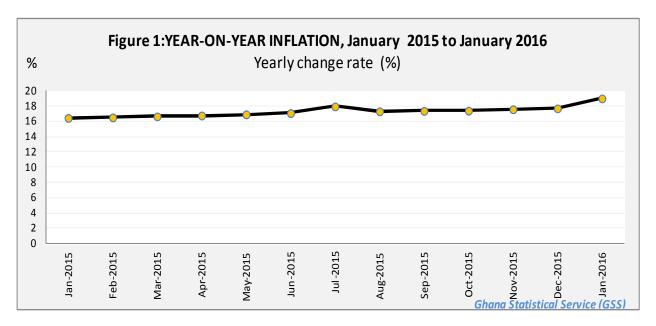

The year-on-year inflation rate as measured by the CPI stood at 19.0 percent in January 2016, up by 1.3 percentage points from the 17.7 percent recorded in December 2015, (Figure 1). This rate of inflation for January 2016 is the percentage change in the Consumer Price Index (CPI) over the twelve-month period, from January 2015 to January 2016.

The monthly change rate for January 2016 was 4.6 percent compared to the 1.1 percent recorded for December 2015.