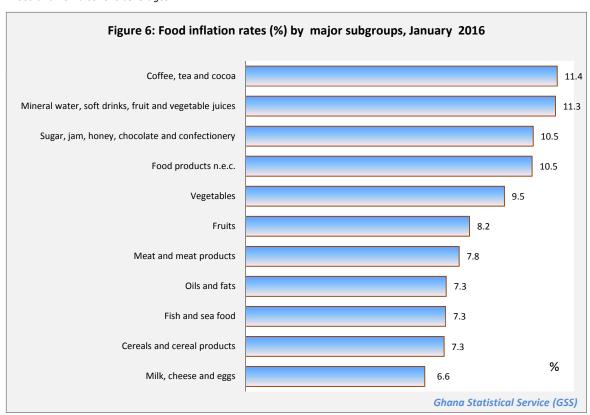

Six subgroups of the food and non-alcoholic beverages group recorded inflation rates higher than the group's average rate of 8.2 percent. These are Coffee, tea and cocoa (11.4%), Mineral water, soft drinks, fruit and vegetable juices (11.3%), Sugar, jam, honey chocolate and confectionery (10.5%), Food products n.e.c (10.5%) and vegetables (9.5%).

<sup>\*</sup> Classification of Individual Consumption by Purpose

Table 4: Food\* Inflation by subgroups, January 2016

| (new series)                                           |        |                |         |          |
|--------------------------------------------------------|--------|----------------|---------|----------|
|                                                        |        | Index 2012=100 | Change  | rate (%) |
|                                                        | Weight |                | Monthly | Yearly   |
| Food and non-alcoholic beverages                       | 43.9   | 130.4          | 5.8     | 8.2      |
| Milk, cheese and eggs                                  | 1.8    | 135.6          | 4.7     | 6.6      |
| Cereals and cereal products                            | 10.7   | 132.0          | 4.9     | 7.3      |
| Fish and sea food                                      | 9.6    | 127.6          | 5.1     | 7.3      |
| Oils and fats                                          | 2.2    | 126.6          | 5.3     | 7.3      |
| Meat and meat products                                 | 3.8    | 140.5          | 5.8     | 7.8      |
| Fruits                                                 | 1.8    | 121.9          | 6.4     | 8.2      |
| Vegetables                                             | 9.8    | 122.2          | 7.7     | 9.5      |
| Food products n.e.c.                                   | 0.8    | 137.7          | 8.2     | 10.5     |
| Sugar, jam, honey, chocolate and confectionery         | 1.0    | 141.7          | 7.0     | 10.5     |
| Mineral water, soft drinks, fruit and vegetable juices | 1.5    | 113.9          | 4.5     | 11.3     |
| Coffee, tea and cocoa                                  | 0.8    | 144.9          | 8.4     | 11.4     |