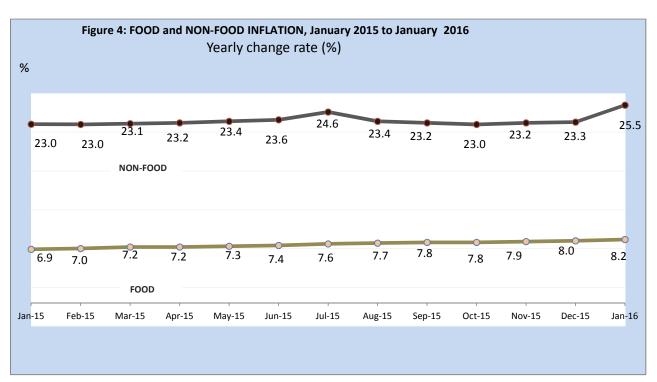

#### Food and non-food inflation for January 2016

The Food and non-alcoholic beverages group recorded a year-on-year inflation rate of 8.2 percent. This is 0.2 percentage point higher than the 8.0 percent recorded for December 2015.

Six subgroups of the food and non-alcoholic beverages group recorded inflation rates higher than the group's average rate of 8.2 percent. These are Coffee, tea and cocoa (11.4%), Mineral water, soft drinks, fruit and vegetable juices (11.3%), Sugar, jam, honey chocolate and confectionery (10.5%), Food products n.e.c (10.5%) and vegetables (9.5%).

The non-food group recorded a year-on-year inflation rate of 25.5 percent in January 2016, compared with the 23.3 percent recorded in December 2015.

Two subgroups of the non-food group recorded year-on-year inflation rates higher than the group's average of 25.5 percent. Housing, water, electricity, gas and other fuels recorded the highest inflation rate of 45.5 percent and followed by Transport with 30.8 percent. Inflation was lowest in the Communication subgroup (13.5%).

Table 2: Food and non-food inflation, January 2015 to January 2016

| series  |
|---------|
| SELIES. |
|         |

|              | Year-on-year inflation (%)              |      |                                   |  |
|--------------|-----------------------------------------|------|-----------------------------------|--|
| Year / Month | Food and non-<br>alcoholic<br>beverages |      | Combined<br>Food and non-<br>food |  |
| Jan-15       | 6.9                                     | 23.0 | 16.4                              |  |
| Feb-15       | 7.0                                     | 23.0 | 16.5                              |  |
| Mar-15       | 7.2                                     | 23.1 | 16.6                              |  |
| Apr-15       | 7.2                                     | 23.2 | 16.8                              |  |
| May-15       | 7.3                                     | 23.4 | 16.9                              |  |
| Jun-15       | 7.4                                     | 23.6 | 17.1                              |  |
| Jul-15       | 7.6                                     | 24.6 | 17.9                              |  |
| Aug-15       | 7.7                                     | 23.4 | 17.3                              |  |
| Sep-15       | 7.8                                     | 23.2 | 17.4                              |  |
| Oct-15       | 7.8                                     | 23.0 | 17.4                              |  |
| Nov-15       | 7.9                                     | 23.2 | 17.6                              |  |
| Dec-15       | 8.0                                     | 23.3 | 17.7                              |  |
| Jan-16       | 8.2                                     | 25.5 | 19.0                              |  |