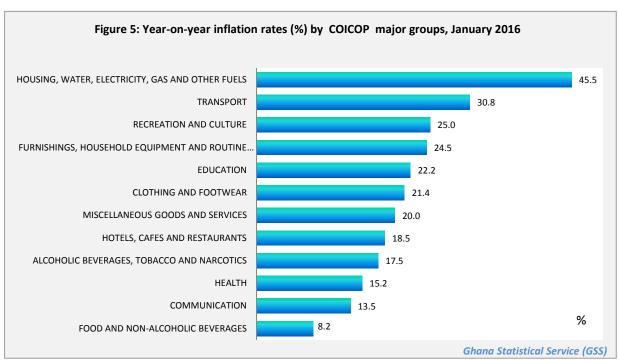

The non-food group recorded a year-on-year inflation rate of 25.5 percent in January 2016, compared with the 23.3 percent recorded in December 2015.

Two subgroups of the non-food group recorded year-on-year inflation rates higher than the group's average of 25.5 percent. Housing, water, electricity, gas and other fuels recorded the highest inflation rate of 45.5 percent and followed by Transport with 30.8 percent. Inflation was lowest in the Communication subgroup (13.5%).

Table 3: Inflation by COICOP\* major groups, January 2016

| (new series)                                             |        | Index 2012=100 | Change ra | te (%) |
|----------------------------------------------------------|--------|----------------|-----------|--------|
| item (COICOP classification)                             | Weight |                | Monthly   | Yearly |
| Combined (Food and non-food)                             | 100.0  | 168.0          | 4.6       | 19.0   |
| FOOD AND NON-ALCOHOLIC BEVERAGES                         | 43.9   | 130.4          | 5.8       | 8.2    |
| COMMUNICATION                                            | 2.7    | 133.4          | 1.1       | 13.5   |
| HEALTH                                                   | 2.4    | 158.2          | 0.8       | 15.2   |
| ALCOHOLIC BEVERAGES, TOBACCO AND NARCOTICS               | 1.7    | 167.1          | 1.2       | 17.5   |
| HOTELS, CAFES AND RESTAURANTS                            | 6.1    | 158.0          | 1.9       | 18.5   |
| MISCELLANEOUS GOODS AND SERVICES                         | 7.1    | 174.8          | 0.9       | 20.0   |
| CLOTHING AND FOOTWEAR                                    | 9.0    | 189.9          | 1.8       | 21.4   |
| EDUCATION                                                | 3.9    | 166.7          | 2.5       | 22.2   |
| FURNISHINGS, HOUSEHOLD EQUIPMENT AND ROUTINE MAINTENANCE | 4.7    | 182.3          | 1.4       | 24.5   |
| RECREATION AND CULTURE                                   | 2.6    | 184.2          | 1.2       | 25.0   |
| TRANSPORT                                                | 7.3    | 223.8          | 3.6       | 30.8   |
| HOUSING, WATER, ELECTRICITY, GAS AND OTHER FUELS         | 8.6    | 286.6          | 17.7      | 45.5   |