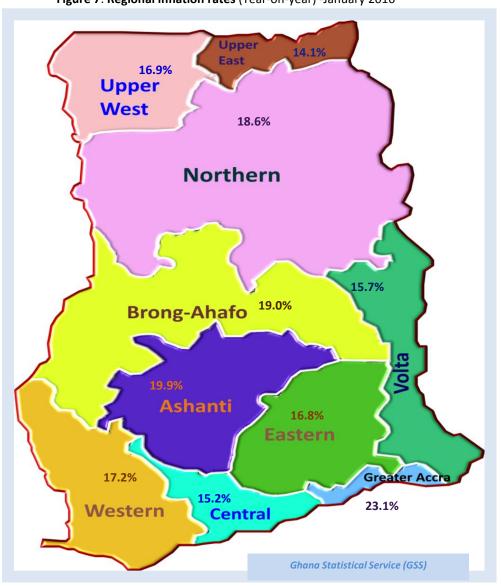

#### **Regional differentials**

At the regional level, the year-on-year inflation rate ranged from 14.1 percent in the Upper East Region to 23.1 percent in the Greater Accra Region (Figure 2). Two regions (Ashanti and Greater Accra) recorded inflation rates above the national average of 19.0 percent.

<sup>\*</sup> Food and non-alcoholic beverages

Table 5: Regional CPI, January 2016 (new series)

| Region               | Index<br>(2012=100) | Month-on-<br>month inflation<br>rate (%) | Year-on-year inflation rate (%) |
|----------------------|---------------------|------------------------------------------|---------------------------------|
| Upper East Region    | 147.3               | 3.9                                      | 14.1                            |
| Central Region       | 160.7               | 3.2                                      | 15.2                            |
| Volta Region         | 153.6               | 3.9                                      | 15.7                            |
| Eastern Region       | 159.8               | 3.8                                      | 16.8                            |
| Upper West Region    | 146.7               | 2.8                                      | 16.9                            |
| Western Region       | 163.2               | 3.6                                      | 17.2                            |
| Northern Region      | 158.9               | 3.2                                      | 18.6                            |
| Brong Ahafo Region   | 153.6               | 4.3                                      | 19.0                            |
| Ashanti Region       | 166.5               | 4.1                                      | 19.9                            |
| Greater Accra Region | 162.5               | 6.8                                      | 23.1                            |
| NATIONAL             | 168.0               | 4.6                                      | 19.0                            |